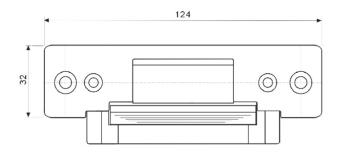

### **Dimensions**

#### General

| Applications | Wooden door, metal door, PVCCCCCCC door, etc |
|--------------|----------------------------------------------|
| Material     | Stainless steel precision casting            |
| Anti-pull    | 500kg                                        |
| Dimensions   | 165*32*35mm                                  |
| Weight       | 0.4kg                                        |