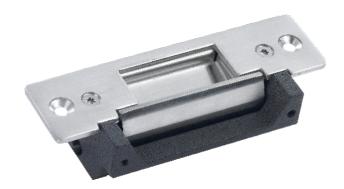

# ASF702

# Electric Strike lock

#### **Features**

- · An-ti pull 500kg
- · Special design, the lock bolt can adjust the distance
- · Especially suitable for the metal frame hole installed directly
- · 100,000 times aging test qualified
- · The surface temperature of the lacquer that bake, durable and beautiful

#### General

| Applications | Wooden door, metal door, PVCCCCCCC door, etc |
|--------------|----------------------------------------------|
| Material     | Stainless steel precision casting            |
| Anti-pull    | 500kg                                        |
| Dimensions   | 165*32*35mm                                  |
| Weight       | 0.4kg                                        |